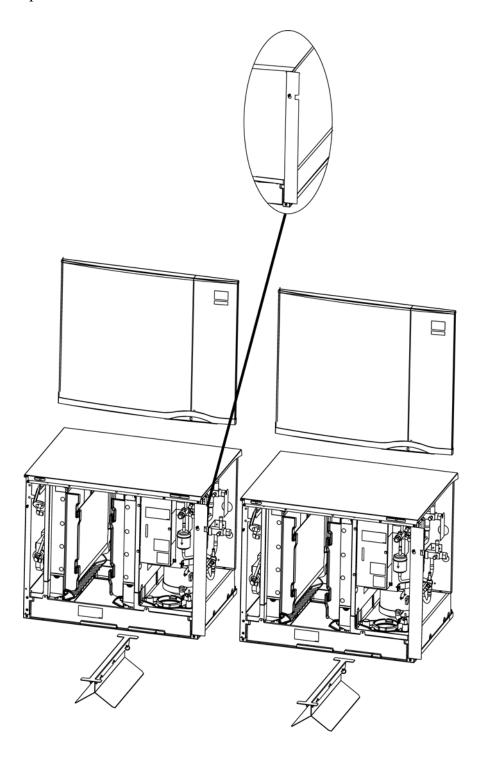

## **Installing Front Trim**

- 1. Place both ice machines in place and seal back. Install foam tape to the backside vertical flange of both right and left ice machine.
- 2. Install double sided tape between the screws on left ice machine vertical corner post.
- 3. Install front trim piece by placing keyhole slot over standoff on left ice machine vertical corner post and pressing tight against double sided tape. Shorter one used for S1474 and longer one used for S1874.
- 4. Reinstall front panels.